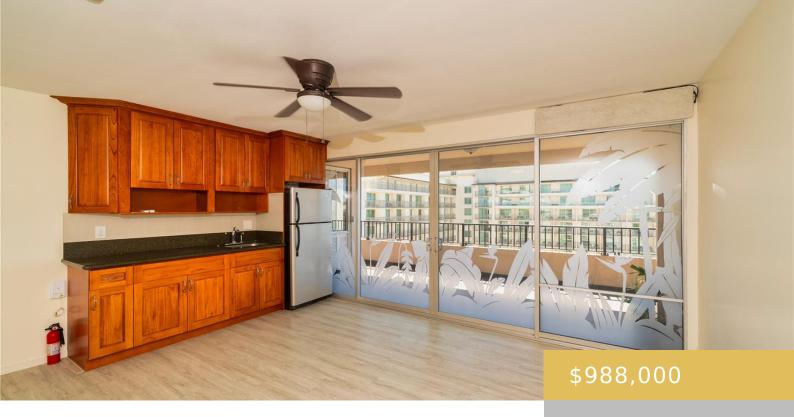

## **431 NAHUA STREET HONOLULU OAHU 96815**

https://goldseai.com

Experience the ultimate island lifestyle in this rare Waikiki penthouse, offering 1,661 sq. ft. of luxurious living space, complemented by a spacious 548 sq. ft. wraparound lanai/patio. This 3-bedroom, 2-bathroom corner unit boasts panoramic views of the ocean, city skyline, and breathtaking sunsets, ideal for seamless indoor-outdoor living. Located in [...]