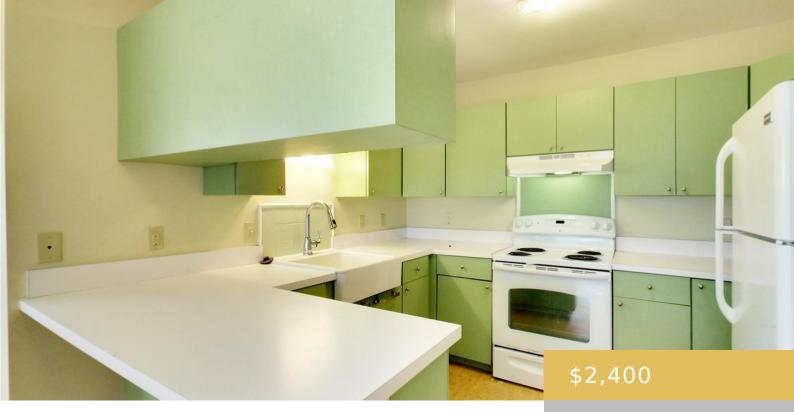

## 4310 LIKINI STREET HONOLULU OAHU 96818

https://goldseai.com

2 bed/2 bath attached home available in convenient Aliamanu. Close to Target, Starbucks, gas stations, restaurants and all that the Halawa, Aiea, and Salt Lake areas have to offer, its location can't be beat. Minutes to Target, Stadium Mall & Shopping Center! Unit features bamboo LVT flooring, plantation style ceiling [...]

## **Amenities & Features**

Parking Total: 2 Security Features: Key

**Pets Allowed:** Yes **Amenities:** AC Window Unit, Ceiling Fan, Community Laundry, Disposal, Range Hood, Range/Oven, Refrigerator, Solar Water, Yard