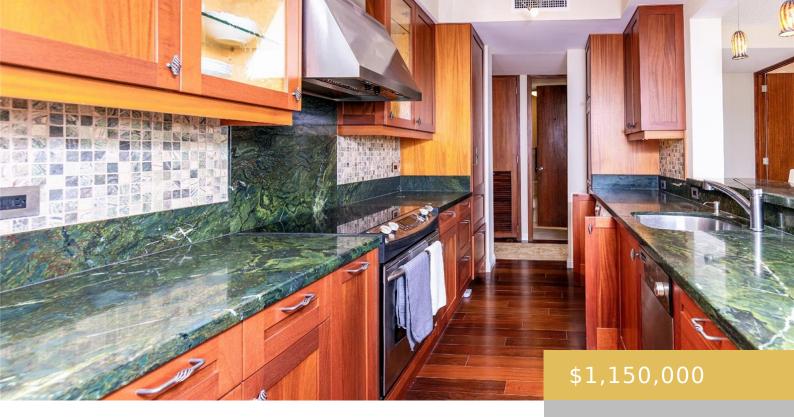

## 4340 PAHOA AVENUE HONOLULU OAHU 96816

https://goldseai.com

New Price!!! A fully furnished, turn key, beautifully renovated apartment with a view that stretches from mountain to ocean and from Koko Head to Diamond Head. A built-in SubZero refrigerator to side by side Bosch washer and dryer, granite counters, custom light fixtures and high end plumbing fixtures just to [...]