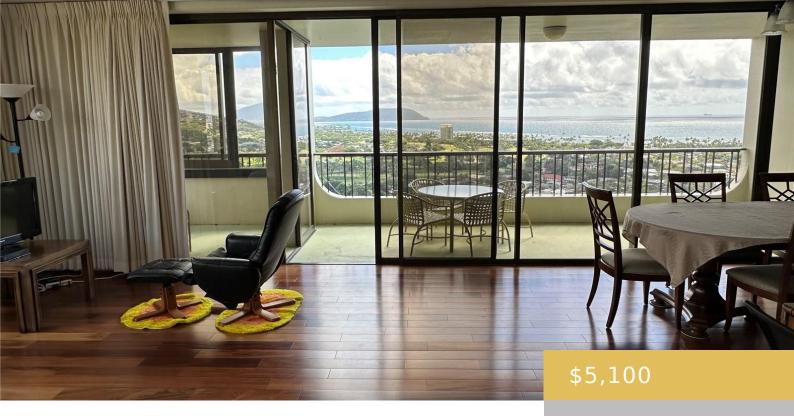

## 4340 PAHOA AVENUE HONOLULU OAHU 96816

https://goldseai.com

To be rented fully furnished. Exquisite high floor, 3-bedroom, 2-bath, 2-parking at the desirable Regency at Kahala. Panoramic views from high above, overlooking Kahala coastline to the mountains, with Koko Head in the back, behind Waialae CC golf course. Kept in top condition, with hardwood floor, deep bathtub, TOTO toilets. [...]