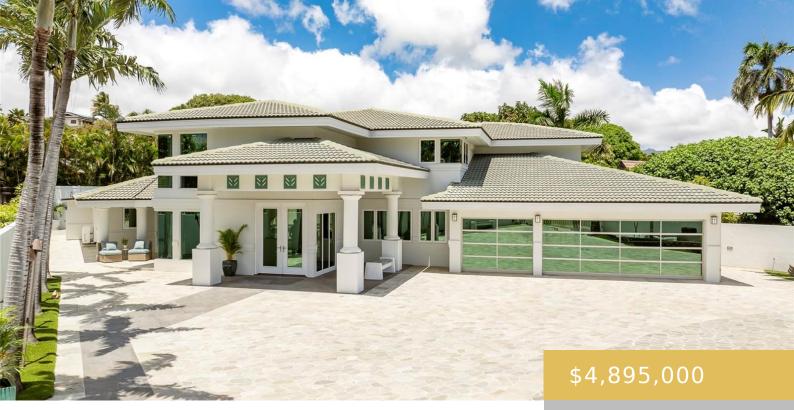

### 4346 KAHALA AVENUE HONOLULU OAHU 96816

https://goldseai.com

Location, Convenience, Lifestyle. This grand, resort-style entertainer's sanctuary is situated on a spacious parcel on coveted Kahala Avenue. The expansive 5-BD HM features an indoor-outdoor floor plan w/main living areas boasting soaring ceilings & dramatic, light-filled windows. Widespread glass doors seamlessly open to a spacious outdoor lanai w/multiple lounge areas [...] • 5 beds

# **Building Details**

Exterior material: Double Wall, Hollow Tile, Masonry/Stucco, Slab, Wood Frame Parking: 3 Car+, Boat, Driveway, Garage, Street

Year Remodeled: 2018

Roof: Tile

ArchitecturalStyle: Detach Single Family