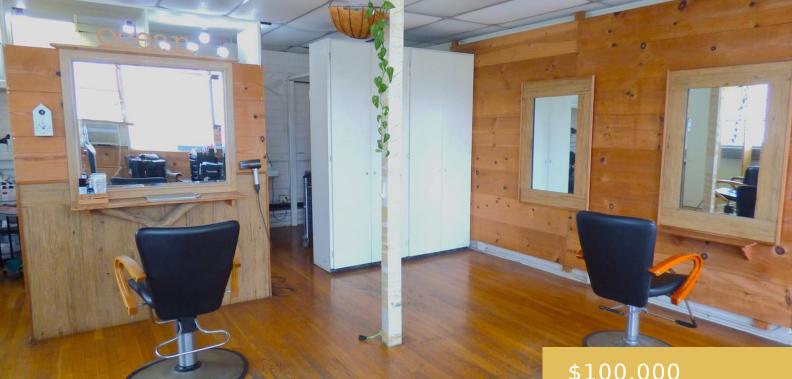

## **435 ATKINSON DRIVE HONOLULU OAHU** 96814

https://goldseai.com

Turnkey hair salon space on the third floor of the walk-up building includes furniture, fixtures, & equipment. Located across Ala Moana Hotel and nearby Ala Moana Center. This unit is approximately 960 square feet with a washer and dryer hooked up, a water heater, multiple sinks, and a break room. [...]

## **Amenities & Features**

- \$100,000