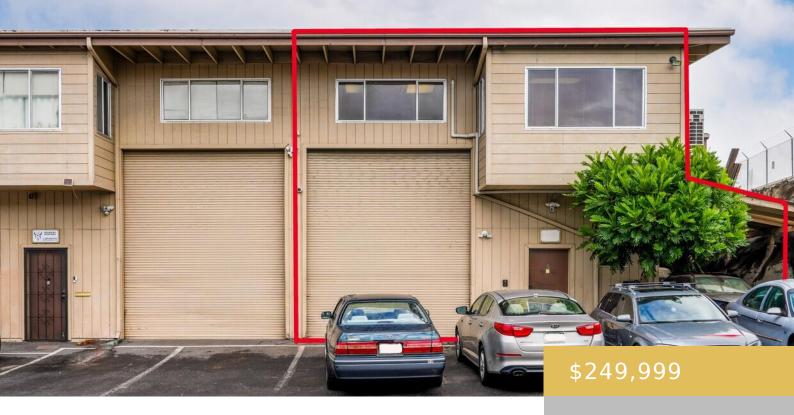

## 4355 LAWEHANA STREET HONOLULU OAHU 96818

https://goldseai.com

This is an industrial zoned unit that offers: a 14 foot garage door to a garage bay, two auxiliary rooms, a large flex space, new kitchen, two refreshed bathroom, dedicated laundry, as well as 7 parking spaces! The beautifully remodeled upstairs space offers comfort and serenity. Remodel include: fresh paint, [...]

## **Building Details**

Exterior material: Concrete Block, Metal Frame, Wood Roof: Composition

Frame

Parking: Assigned Building Name: Kapili Business Center

Stories: 2