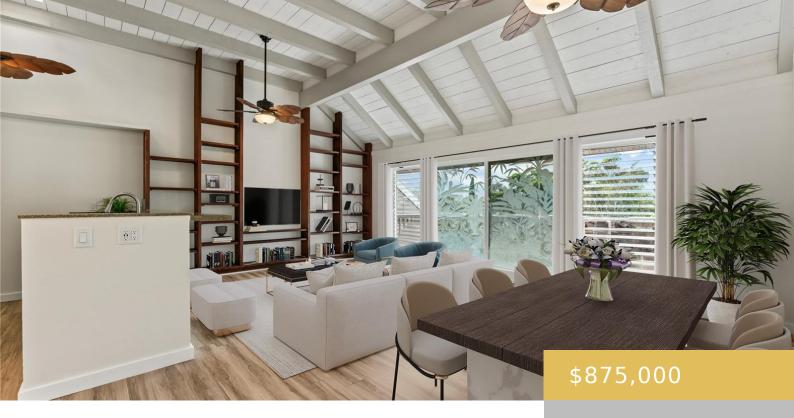

## 44-1408 MUI PLACE KANEOHE OAHU 96744

https://goldseai.com

Surrounded by open spaces on one side, this split-level end unit only has one neighbor. Nicely renovated townhome features quartz countertops, white cabinets, and newer stainless-steel appliances. The spacious 1,287 sq ft interior includes two open lanais totaling 119 sq ft, perfect for enjoying the outdoors. The living room boasts [...]