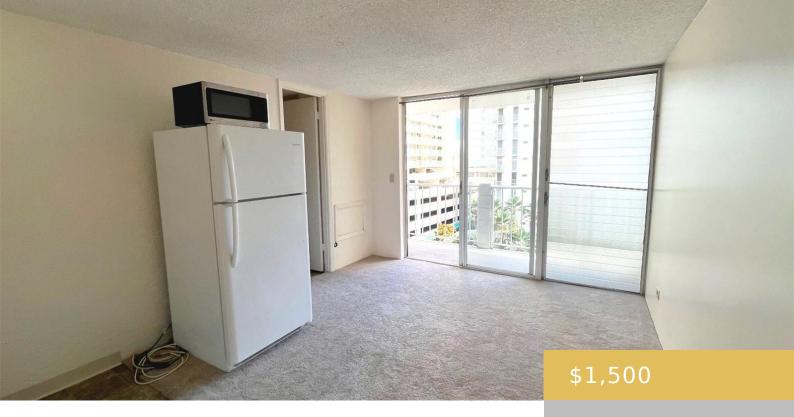

City views. UNIT FEATURES: – Newly Painted – Electric S/O – Fridge – Microwave – Balcony – Curtain Rods – [...]

- 0 heds
- 1 hath
- Renta
- Active
- 257 sq ft