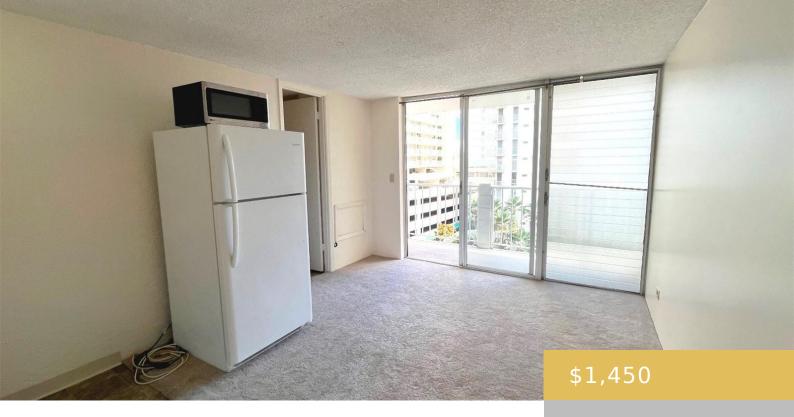

City views. UNIT FEATURES: – Newly Painted – Electric S/O – Fridge – Microwave – Balcony – Curtain Rods – [...]

- 0 heds
- 1 hath
- Rental
- Active
- 257 sq ft

## **Amenities & Features**

Security Features: Key

Amenities: Lanai, Microwave, Odd# Unit, Other,

Range/Oven, Smoke Detector

Pets Allowed: No

Features: Electricity, Sewer,

Water