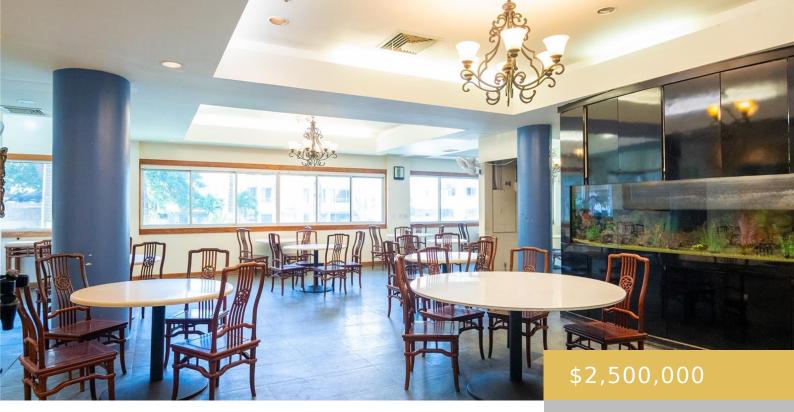

### 444 KANEKAPOLEI STREET HONOLULU OAHU 96815

https://goldseai.com

Rarely available 2,295 SF restaurant space in the heart of Waikiki located in the lobby of Aloha Surf Hotel. Also included TMK 1-2-6-021-016-0005 & 1-2-6-021-016-0007, the commercial condo spaces C5, C6, C7. Previous establishment had 150-person capacity, with full Liquor License till 2AM. Lots of window street frontage visibility with [...]