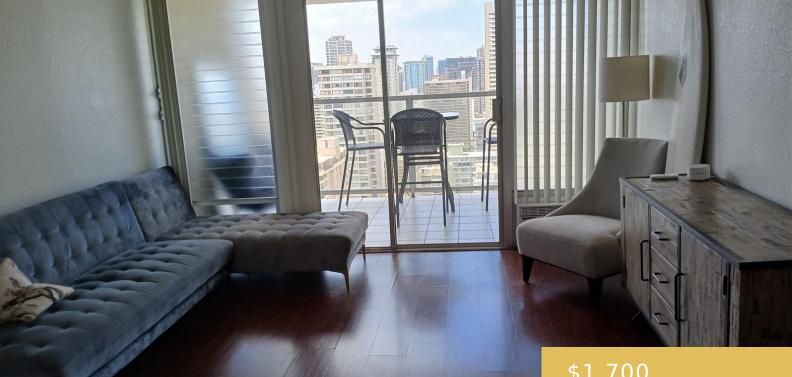

## **445 SEASIDE AVENUE HONOLULU OAHU** 96815

https://goldseai.com

Beautiful view off the 30th floor, panoramic view for manoa rainbows to ocean, great for watching the sunset. upgraded kitchen and bath counters. This condo-tel offers many amenities such as huge pool with cabanas and hot tub. A large deck with BBQ Grills and tables . Exercise room and sauna. [...]

## **Building Details**

Parking: None Building Name: Island Colony ArchitecturalStyle: Condotel, High-Rise 7+ Stories Stories: 1 Year Remodeled: 2010

## **Amenities & Features**

Security Features: 24-hr. Security, Keyed Elevator, Security Patrol, Pets Allowed: No Video

**Amenities:** AC Window Unit, BBQ, Bedroom on 1st Level, Blinds, Cable TV, Community Laundry, Disposal, Even# Unit, Exercise Room, Full Bath on 1st Floor, Gas Grill, Heated Pool, Lanai, Microwave, Patio/Deck, Pool on Property, Refrigerator, Resident Manager, Restaurant, Sauna, Security Guard, Smoke Detector, Trash Chute