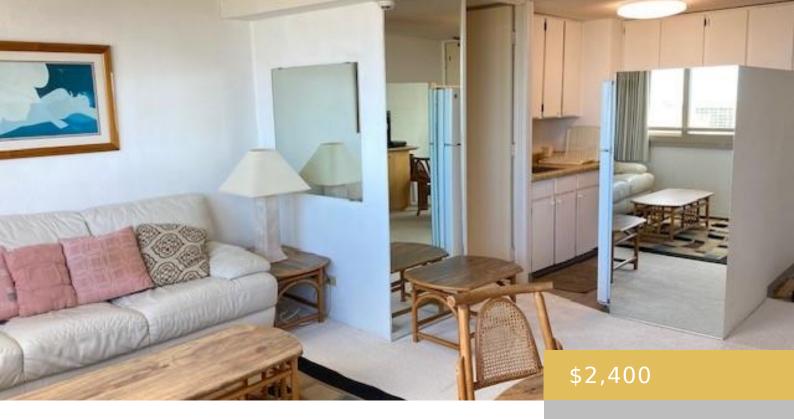

## 445 SEASIDE AVENUE HONOLULU OAHU 96815

https://goldseai.com

Available now fully furnished 570 Sq ft 1 bedroom 1 bathroom corner unit at Island colony located the heart of Waikiki. Water, Sewer, basic cable, Wi-Fi are include rent. No pet and No Smoking.