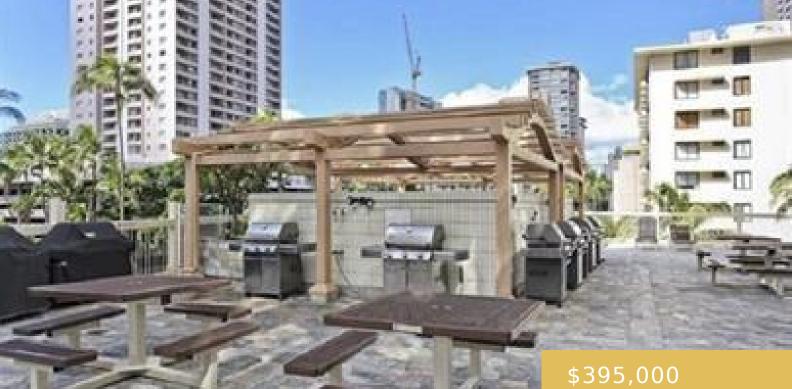

## Security Features: Card

**Amenities:** BBQ, Bedroom on 1st Level, Even# Unit, Exercise Room, Fire Sprinkler, Full Bath on 1st Floor, Meeting Room, Patio/Deck, Pool on Property, Restaurant, Sauna, Security Guard, Single Level, Trash Chute, Whirlpool