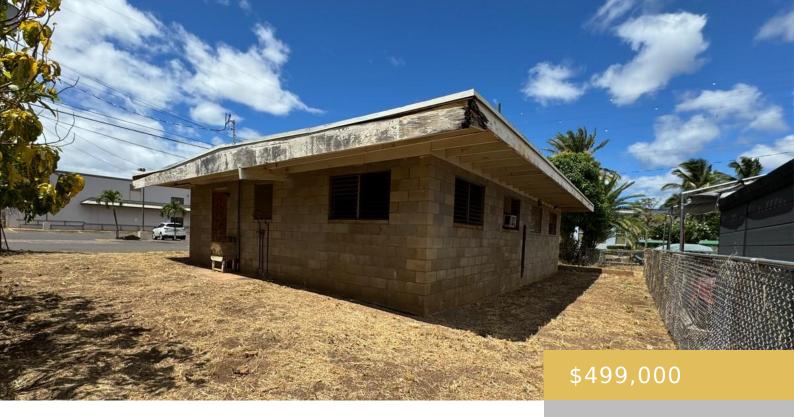

## 4484 PANAKO ROAD WAIMEA KAUAI 96796

https://goldseai.com

Non-conforming duplex (2/1 on each side) with sewer connected. Hollow tile walls, but everything inside needs to be replaced, as well as the roof. Has not been lived in in over 10 years. Two new electric meters for each unit and a new water meter. Located across from the shuttered [...]

## **Building Details**

**Exterior material:** Hollow Tile **Roof:** Other

Parking: Street ArchitecturalStyle: Duplex