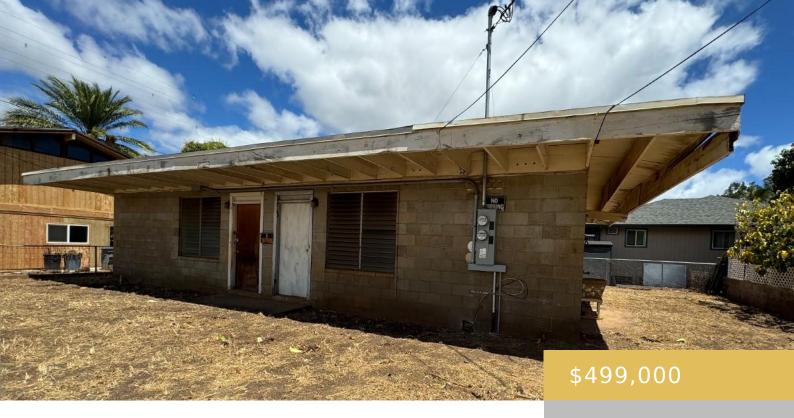

## 4484 PANAKO ROAD WAIMEA KAUAI 96796

https://goldseai.com

Non-conforming duplex (2/1 on each side) with sewer connected. Hollow tile walls, but everything inside needs to be replaced, as well as the roof. Has not been lived in in over 10 years. Two new electric meters for each unit and a new water meter. Located across from the shuttered [...]

## **Building Details**

**Exterior material:** Hollow Tile

Parking: None

Roof: Other