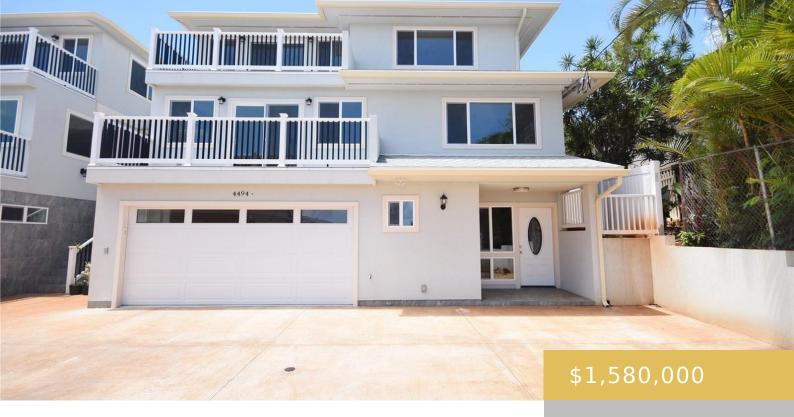

## 4494B SIERRA DRIVE HONOLULU OAHU 96816

https://goldseai.com

Beautiful constructed 5 bedroom 6 bath home! Very large home with great ocean view. This stucco finished home was designed with an open floor plan which allows for multi-generational living. First floor big storage room with full bath, second floor 3 bedroom 3 bath with full kitchen, third floor 2 [...]

## **Building Details**

**Exterior material:** Masonry/Stucco **Roof:** Asphalt Shingle

Parking: 3 Car+ ArchitecturalStyle: Attached, CPR