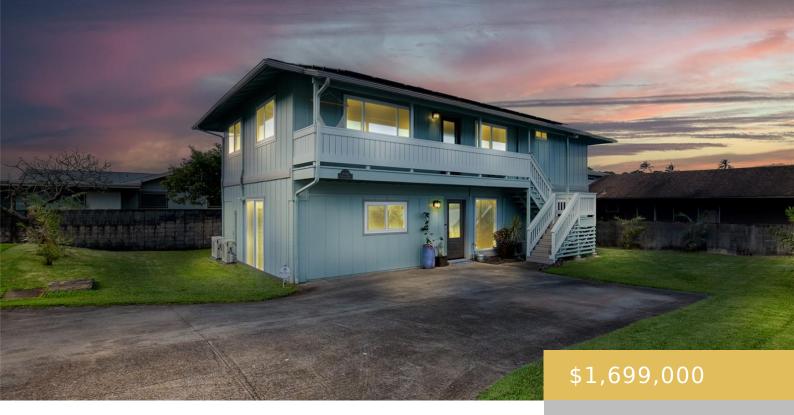

## **45.531 HALEKOU ROAD KANEOHE OAHU 96744**

https://goldseai.com

+++32 Photovoltaic panels owned outright on NET METERING & 2 Tesla back up batteries +++7 Split system A/C's. Double pane windows, Fiberglass front doors w/ obscure privacy glass +++ 2 Story 4 bedrooms, 3 bathrooms, 2/2 up and 2/1 down with living areas, GYM & Porch +++ Painted inside and [...]

- 4 heds
- 3 haths
- Single Family
- Single Family
- Active
- 2343 sq ft

## **Building Details**

Exterior material: Double Wall, Slab Roof: Composition

Parking: 3 Car+, Driveway ArchitecturalStyle: CPR, Detach Single Family

Year Remodeled: 2024