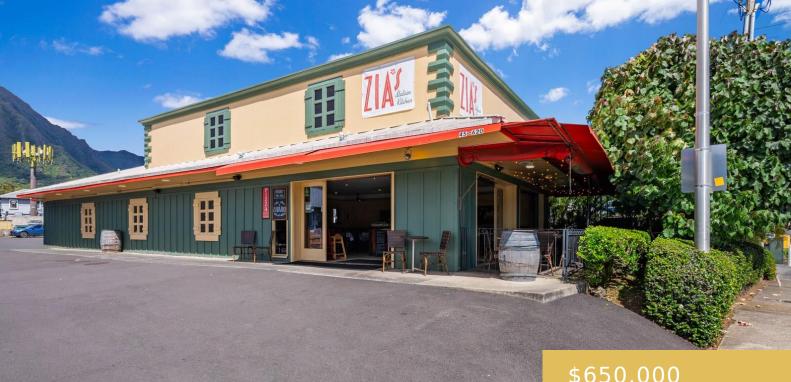

## **45-612 KAMEHAMEHA HIGHWAY KANEOHE OAHU 96744**

https://goldseai.com

"Turn-Key Italian-Inspired Restaurant in Prime Windward Oahu Location Zia's Caffe, a beloved and well-established local gem in Kaneohe, is now available. This Italian-inspired café has earned its place as a favorite in Windward Oahu, known for its inviting atmosphere, flavorful menu, and dedicated customer following. The restaurant is fully equipped, [...]

- \$650,000