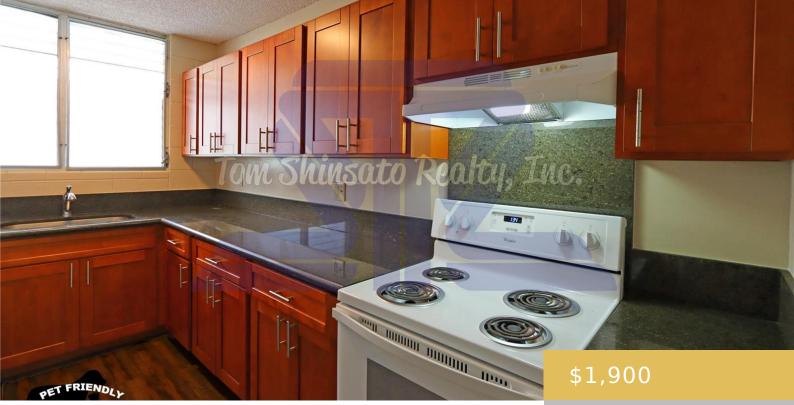

## 45-683 KAMEHAMEHA HIGHWAY KANEOHE OAHU 96744

https://goldseai.com

2 bedroom, 1 bathroom apartment rental. This unit comes partially furnished with range, refrigerator, ceiling fans in living room and each bedroom. Coin operated laundry facility on site. 1 assigned parking stall is available for \$100/month. Water, sewer and trash is included in the rent. Tenant is responsible for electric, [...]

## **Amenities & Features**

| Parking Total: 1  | Security Features: Key                                                                        |
|-------------------|-----------------------------------------------------------------------------------------------|
| Pets Allowed: Yes | <b>Amenities:</b> Ceiling Fan, Community Laundry, Range/Oven,<br>Refrigerator, Smoke Detector |