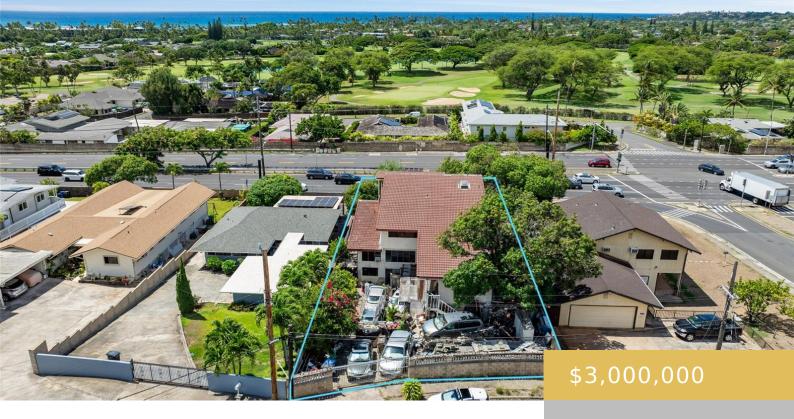

## 4509 ALIIKOA STREET HONOLULU OAHU 96821

https://goldseai.com

Contractor's Special! \*\*\*Nestled in the highly desirable Wai Kahala neighborhood, this expansive single-family home offers the ultimate island living experience with renovations. Set on a rare 10,000-square-foot lot—the largest in the area—this 5,000-square-foot residence spans three+ levels and features 6 bedrooms, 2 full bathrooms, and 3 half bathrooms. Additionally, the [...]