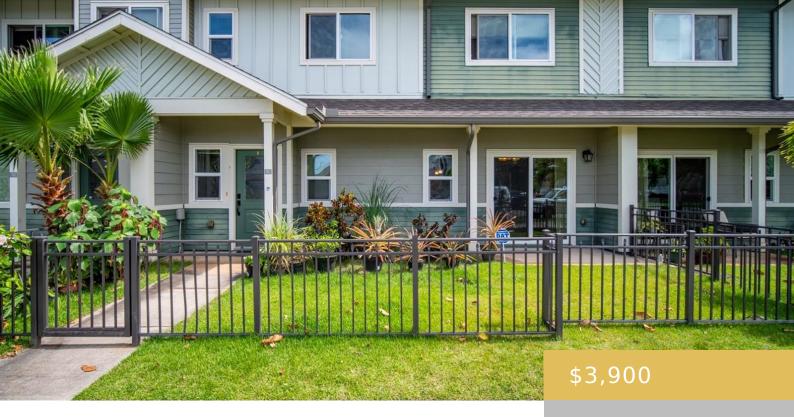

## **458 MANAWAI STREET KAPOLEI OAHU 96707**

https://goldseai.com

KEY FEATURES: Property Type: Condo Interior: 1,527 sq ft

Bedrooms: 3 Bathrooms: 2.5 Parking: 2 stall Garage PROPERTY

FEATURES -Laundry features: in unit -ACs in unit -Appliances

- 3 heds
- 2 baths
- Rental
- Active
- 1527 sq ft

## **Building Details**

Parking: Covered - 2, Garage ArchitecturalStyle: Low-Rise 6 or Less Stories

Stories: 2

## **Amenities & Features**

Parking Total: 2 **Security Features:** Key

**Pets Allowed:** Yes **Amenities:** AC Split, Auto Garage Door Opener, Ceiling Fan, Dishwasher, Dryer, Fenced, Private Yard, Range/Oven, Refrigerator, Washer