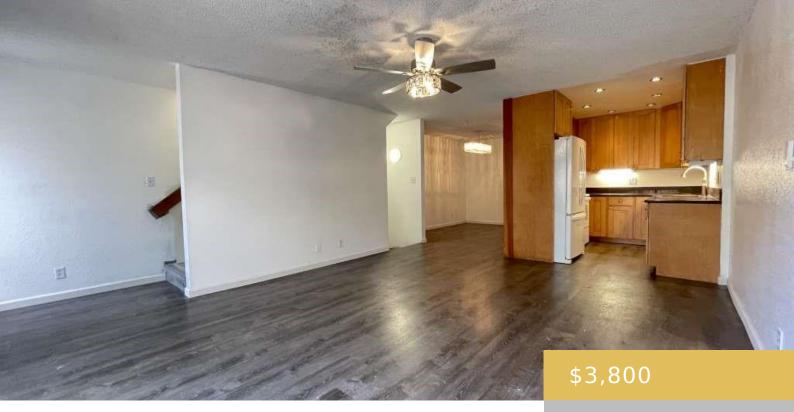

## 46-78 EMEPELA PLACE KANEOHE OAHU 96744

https://goldseai.com

Windward Estate: 3 Bedroom, 2.5 Bath, 2 Covered Parking (Carport). Two story. Partly furnished with stove, dishwasher, microwave hood, refrigerator, washer, and dryer. Approximately 1,500 sq ft living area. Vinyl plank flooring. Ceiling fans in the living room and all bedrooms. Window AC units in all bedrooms. Large closets in [...]

## **Amenities & Features**

**Parking Total: 2** 

Amenities: AC Window Unit, BBQ, Bedroom on 1st Level, Ceiling Fan, Club House, Dishwasher, Disposal, Dryer, Full Bath on 1st Floor, Lanai, Microwave Hood, Pool on Property, Range/Oven, Refrigerator, Resident Manager, Sauna, Tennis Court, Washer