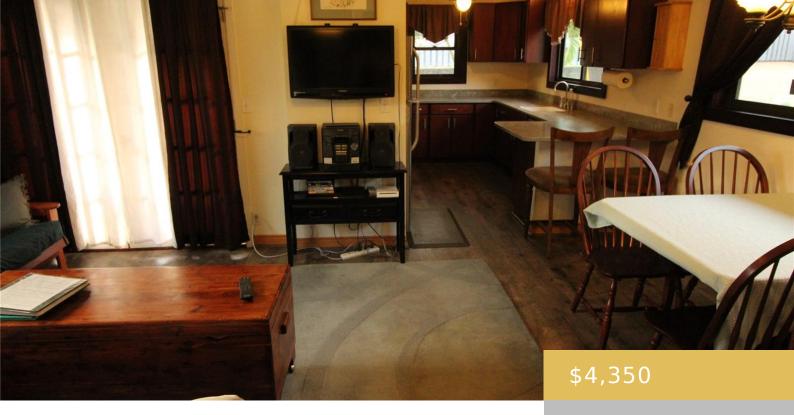

## **462 ILIMANO STREET KAILUA OAHU 96734**

https://goldseai.com

Available Now!!!...This large 700 square foot furnished rental unit called the 'Coconut Corner' is one of the nicest rentals you will find on the Windward side of Oahu — a king size bed, full split A/C in every room, ceiling fans throughout the rental, Smart TV's in both the bedroom [...]

## **Amenities & Features**

Parking Total: 1

Pets Allowed: Yes

Security Features: Key, Video

**Amenities:** AC Split, BBQ, Bedroom on 1st Level, Book Shelves, Cable TV, Ceiling Fan, Convection Oven, Dishwasher, Disposal, Drapes, Dryer, Full Bath on 1st Floor, Gas Grill, Ground Floor Unit, Kitchenware, Lanai, Linens, Microwave Hood, Patio/Deck, Range/Oven, Refrigerator, Security System, Single Level, Smoke Detector, Solar Electric, Solar Water, Storage, Washer, Yard