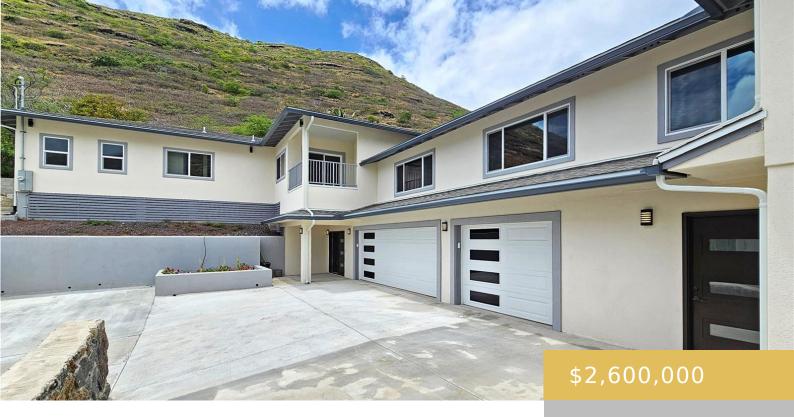

## **466 LANI STREET HONOLULU OAHU 96821**

https://goldseai.com

Brand new and beautiful house completed in 2022. 4-bedrooms and 4-bathrooms! Easy to maintain. Large lot of 22,510 square feet (and no back neighbors). Located at the end of a quiet street, this family home conveniently features 2 separate entrances and a spacious 3 car garage. The large driveway can [...]

## **Building Details**

Exterior material: Double Wall, Wood Frame

Parking: 3 Car+, Driveway, Garage Builder Name: 474 Kuliouou Road **Roof:** Asphalt Shingle

ArchitecturalStyle: CPR

## **Amenities & Features**

Parking Total: 4 Pets Allowed: No

Amenities: Entry, Wall/Fence Features: Clear, Overhead Electricity, Public Water, Sewer Fee