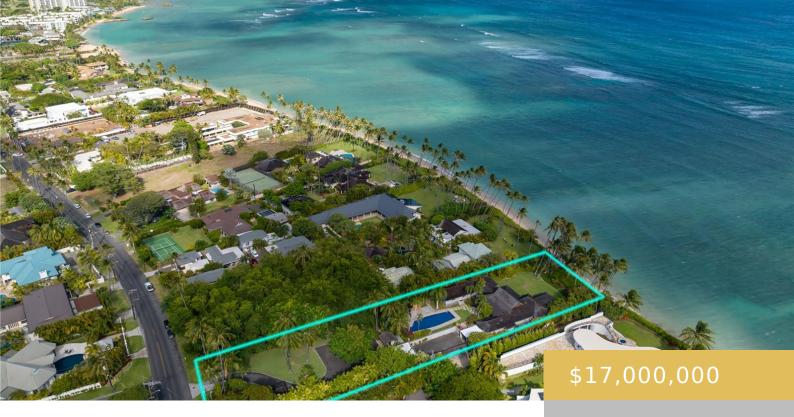

## 4679B KAHALA AVENUE HONOLULU OAHU 96816

https://goldseai.com

LARGEST BEACHFRONT PROPERTY for sale on Hawaii's Most Exclusive Street: 1.21 ACRES (1,485 Tsubo — 4,910 Sq Meters). 2 separate parcels. The Street to Ocean parcels at 4679 & 4679B Kahala feature a large driveway nestled amidst lush landscaping, a caretaker's residence, an extremely large pool, and a 5bdrm/5bath single [...]