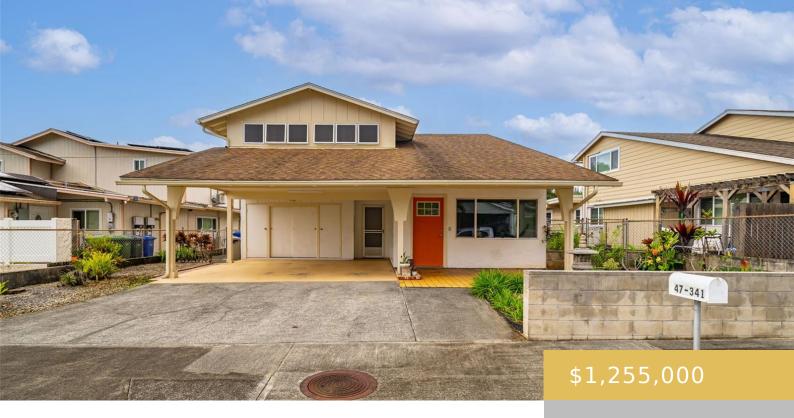

## 47-341 HUI KOLOA PLACE KANEOHE OAHU 96744

https://goldseai.com

MUST SEE" property located in Club View Estates! This beautiful two-story home features 4 bedrooms and 2 baths, 1,942 square foot home situated on an expansive 5,810 square foot lot with a fenced yard. The first floor includes 1 bedroom and 1 bath, perfect for guests or a home office. [...]

## **Building Details**

**Exterior material:** Concrete, Double Wall, Masonry/Stucco, Wood Frame

Masoni y/Stucco, wood i raine

Parking: 2 Car, Driveway, Garage, Street

Roof: Asphalt Shingle

ArchitecturalStyle: Detach Single

## **Amenities & Features**

Parking Total: 4
Pets Allowed: No

**Features:** Cable, Internet, Other, Private Water, Sewer Fee, Telephone, Underground Electricity,

Water

**Security Features:** Key

**Amenities:** Bedroom on 1st Floor, Full Bath on 1st Floor, Patio/Deck, Wall/Fence