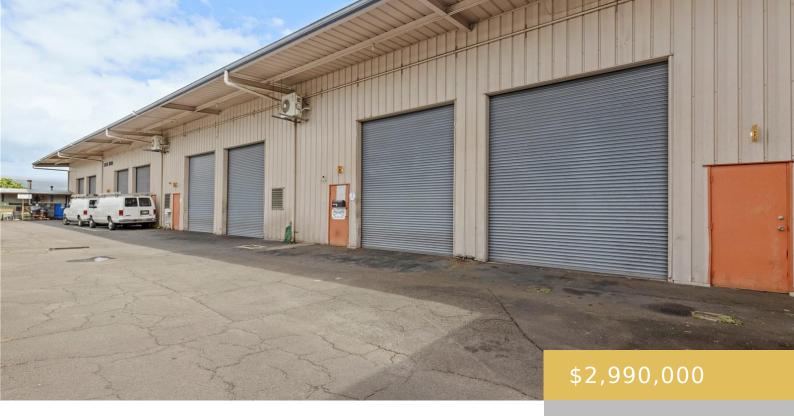

474 KALANIKOA STREET HILO HAWAII 96720 https://goldseai.com

Prime investor/owner-user opportunity in Hilo's Industrial area! This CG-7.5 zoned prop. consists of two well-maintained bldgs totalling 12,424 sf, on a 22,900 sf level lot. The front two-story 3,174 sf CMU bldg could potentially house up to 8 office/retail units (some units have been combined). There are 8 elec. meters [...]

## **Building Details**

Exterior material: Concrete Block, High Cube, Loft Space, Metal FrameRoof: Aluminum/SteelParking: Assigned, On Site, UnassignedBuilding Name: NoneStories: 2