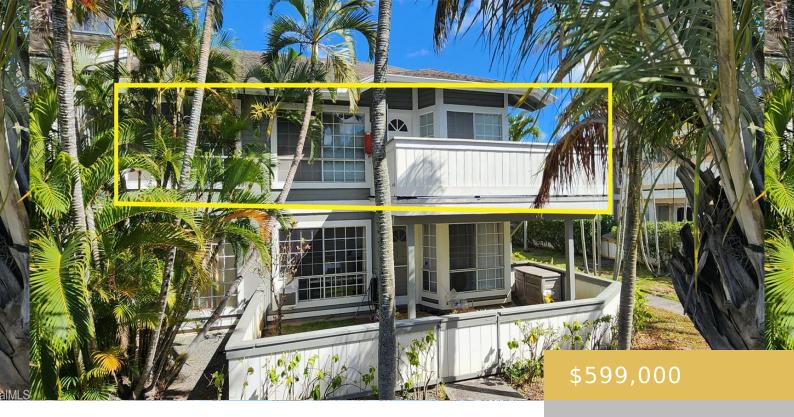

## 480 MANANAI PLACE HONOLULU OAHU 96818

https://goldseai.com

FIXER UPPER – PRICED TO SELL. Crosspoint 2-Bedroom, 2-Bath, and 2-Parking. Gated with security guards, grounds crew, and a well-managed project. The unit itself is all original, run-down, and ready for you to put your personal touches into it ... rather than settling for something someone else picked for you. [...]

## **Building Details**

**Exterior material:** Wood Frame **Parking:** Covered - 1, Open - 1

**Building Name:** Crosspointe B-2 **ArchitecturalStyle:** Townhouse