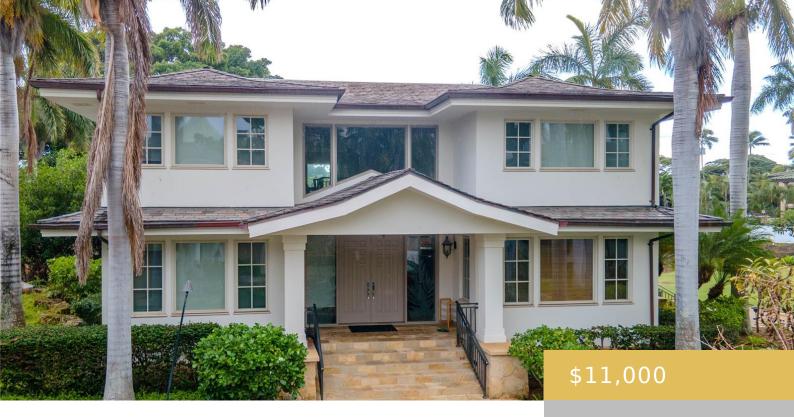

## 4938 KAHALA AVENUE HONOLULU OAHU 96816

https://goldseai.com

Hawaiian Style Villa on Private Estate Welcome to 4938 Kahala Avenue. This home has 3,785 sq. ft. of interior space and 700 sq. ft. covered lanais. Built with the finest touches. Stained glass entry, Ipe Flooring throughout the home, Marble Bathrooms and a grand lawn. Directly across the street from [...]