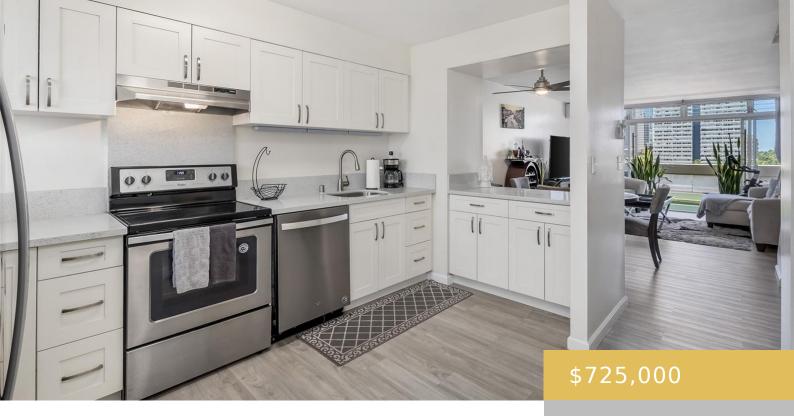

## 500 UNIVERSITY AVENUE HONOLULU OAHU 96826

https://goldseai.com

Stunning unit in preferred building w/Diamond Head & park view! Elegant full 2019-2020 remodel, includes the legal removal of popcorn ceilings for a fresh, modern aesthetic. The redesign exudes a sleek Scandinavian vibe w/clean lines, neutral tones & spacious feel. Premium finishes throughout: Quartz countertops, wood laminate flooring, stainless steel [...]