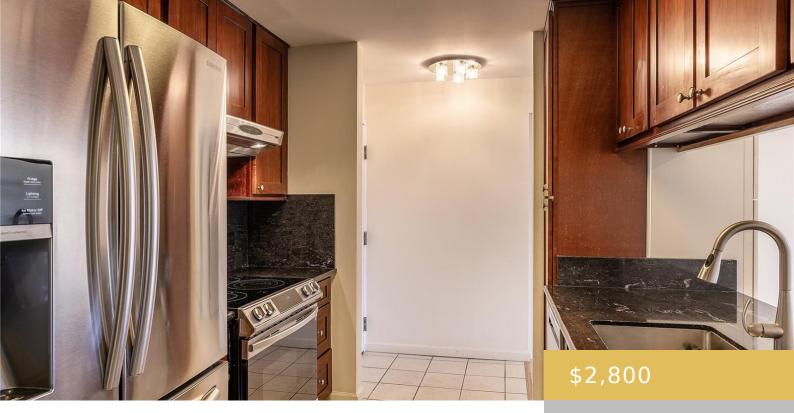

## **5080 LIKINI STREET HONOLULU OAHU 96818**

https://goldseai.com

This very nicely upgraded 2 bedroom 2 bath unit at Country Club Plaza has a nice scenic park view. Fully renovated unit with AC in every room or enjoy the fresh air and cool cross breeze. Nice size bedrooms, master has a walk in closet. Washer and dryer in unit. [...]

## **Amenities & Features**

**Parking Total:** 1

Pets Allowed: Yes

Security Features: Card, Key, Security Patrol, Video

Amenities: AC Window Unit, BBQ, Cable TV, Chandelier, Club House, Dishwasher, Disposal, Drapes, Dryer, Odd# Unit, Patio/Deck, Pool on Property, Range Hood, Range/Oven, Recreation Area, Refrigerator, Resident Manager, Sauna, Security Guard, Smoke Detector, Storage, Tennis Court, Trash Chute, Washer, Whirlpool