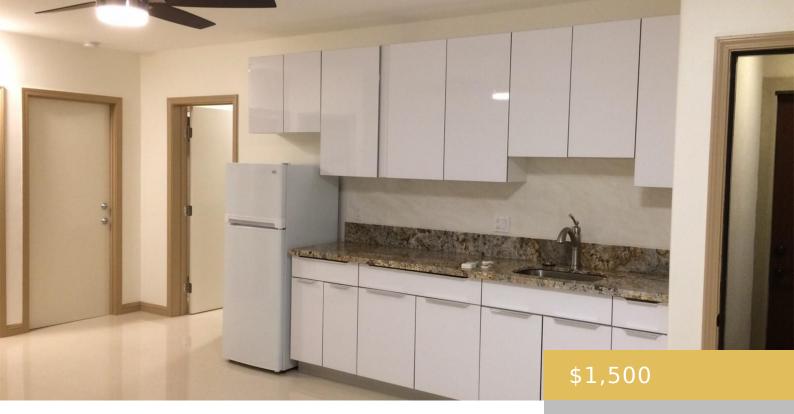

## 5129 KEIKILANI CIRCLE HONOLULU OAHU 96821

https://goldseai.com

Available NOW! Utilities (electricity, water, sewer, and internet) are included with the rent. Washer/dryer and BBQ grill are to be shared with another tenant in the property. Conveniently located within walking distance to the Aina Haina Shopping Center, park, school, Longs, and bus-lines.

## **Amenities & Features**

**Parking Total:** 1

Pets Allowed: No

Features: Electricity, Hot Water,

Internet, Sewer, Water

**Security Features:** Key

Amenities: AC Split, BBQ, Blinds, Ceiling Fan, Community Laundry, Disposal, Dryer, Fenced, Refrigerator, Smoke Detector, Washer