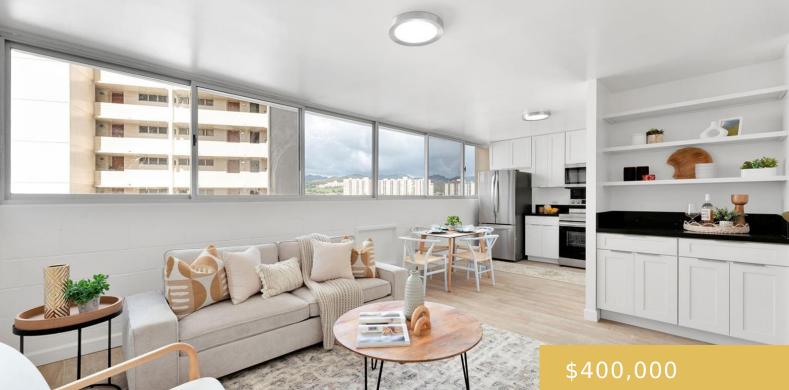

5180 LIKINI STREET HONOLULU OAHU 96818 https://goldseai.com

PET FRIENDLY! Fully renovated 2 bedroom 1 bath corner end unit in Royal Towers in Salt Lake. Features a fully renovated kitchen with white shaker cabinets, new appliances, renovated bathroom and tile floors throughout the unit. Enjoy mountain and golf course views from your kitchen and living room. The building [...]