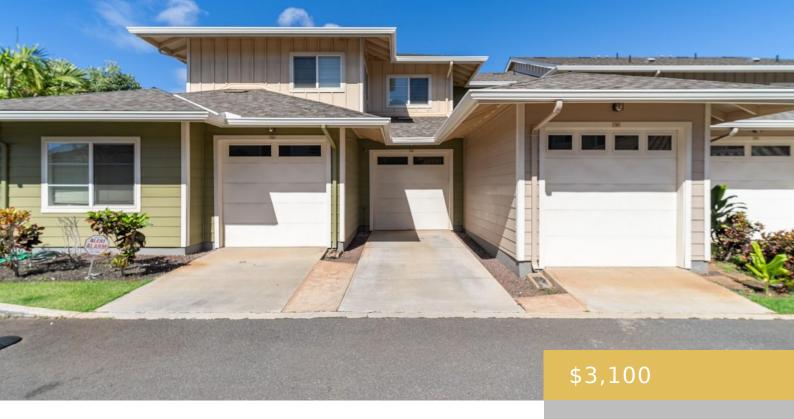

## **520 KUNEHI STREET KAPOLEI OAHU 96707**

https://goldseai.com

KEY FEATURES: -Property type: Townhouse -Interior Area: 1,227 sq ft -Bedrooms: 2 -Bathrooms: 2 -Parking: Attached Garage PROPERTY FEATURES: -Refrigerator -Range -Dishwasher - Microwave -Central AC -Washer/Dryer -Carpet and Tile Flooring - Upgraded Countertops and Cabinetry UTILITIES INCLUDED: - Water/sewer AMENITIES INCLUDED: -Resident manager -Guest Parking -Pool -BBQ Area LEASE TERMS: -Nonsmoking -Pets [...]

## **Building Details**

Stories: 2

## **Amenities & Features**

**Parking Total: 2 Security Features:** Key

Pets Allowed: Yes Amenities: AC Central, Auto Garage Door Opener, BBQ, Blinds, Ceiling

Fan, Dishwasher, Dryer, Fenced, Lanai, Microwave Hood, Patio/Deck, Pool on Property, Private Yard, Range/Oven, Refrigerator, Resident