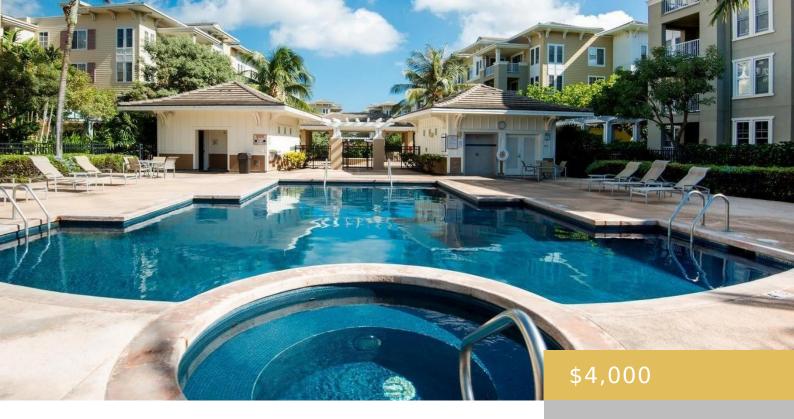

## **Amenities & Features**

**Parking Total:** 2 **Security Features:** Gated Community, Security Patrol

**Pets Allowed:** No **Amenities:** AC Central, Auto Garage Door Opener, BBQ, Boat Dock, Cable TV, Dishwasher, Disposal, Drapes, Dryer, Exercise Room, Meeting Room,

Microwave Hood, Pool on Property, Private Yard, Range/Oven, Recreation Area, Recreation Room, Refrigerator, Security Guard, Smoke Detector,

Trash Chute, Walking/Jogging Path, Washer

**Features:** Cable, Gas, Internet