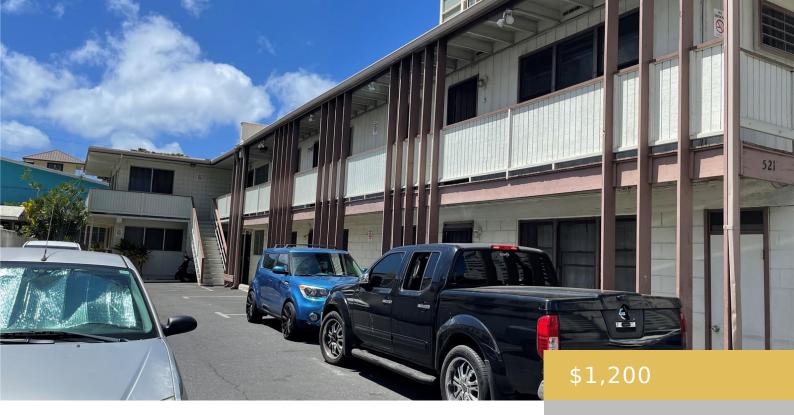

## **521 LAUIKI STREET HONOLULU OAHU 96826**

https://goldseai.com

1 bedroom, 1 bathroom unit on second floor of 2-story walk-up. Approx. 400 sq. ft. Appliances include: range/oven and refrigerator. Washer hookup available. Large recreational park within walking distance. One assigned (compact) parking stall. Monthly rent: \$1,200.00. Tenant is responsible for all utilities.

## **Building Details**

Stories: 2 Year Remodeled: 1956