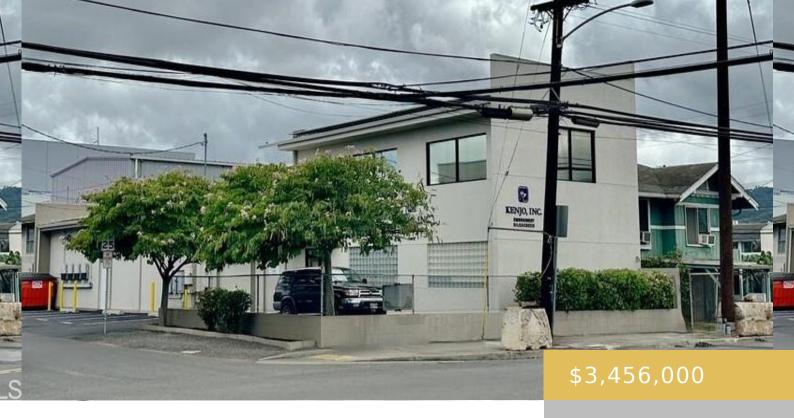

## **524 KALIHI STREET HONOLULU OAHU 96819**

https://goldseai.com

1. Zoning (IMX-1): The property is zoned as IMX-1 (Industrial Mixed Use) Additionally, the property is located within the Rail Transit Oriented Development Area and in Opportunity Zone. 2. Land Area and Building Size: The 5,000 square feet of land and the 4,530 square-foot building. 3. Warehouse and Office Space: [...]

## **Building Details**

Exterior material: Concrete Block, Metal Frame, Wood Frame

Parking: On Site, Street

Stories: 2

Roof: Aluminum/Steel, Other

**Building Name: NA** 