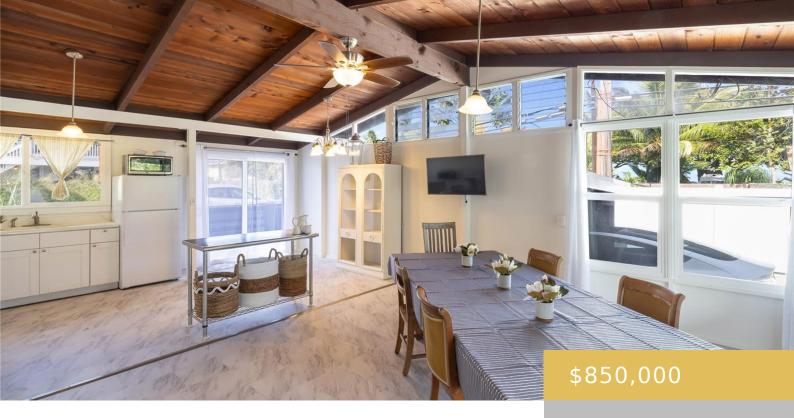

## 53-212 KAMEHAMEHA HIGHWAY HAUULA OAHU 96717

https://goldseai.com

This recently refreshed cottage charmer sits across from a deeded beach access while boasting verdant mountain views behind it. Donning new appliances, an outdoor shower, two lanais (porches), and a fenced in yard, including papaya, ti, and breadfruit trees. Don't miss it! Interior Square footage is approximately 1,500 and it [...]