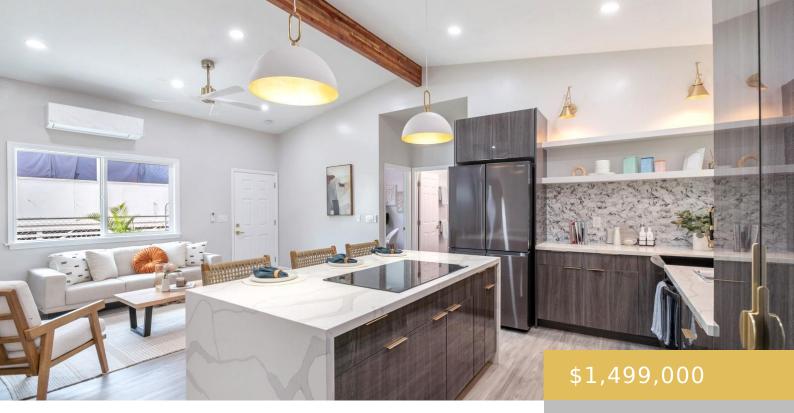

## 532 KEKUPUA STREET HONOLULU OAHU 96825

https://goldseai.com

Welcome to your Dream Home!! This completely renovated home is located in desirable Koko Head Terrace and features an open floorplan, quartz counter tops, large designer kitchen, walk-in pantry/laundry room, high ceilings, accent walls, extra-large island, recessed lights, new appliances, ALL new fixtures, recessed lights, rain showers, new windows, resort-like [...]