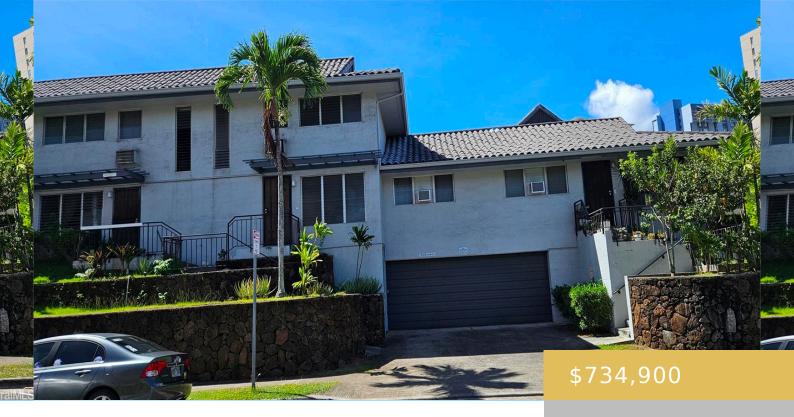

## 5320 LIKINI STREET HONOLULU OAHU 96818

https://goldseai.com

Highly sought after 3 bedroom 2 bath townhouse in Salt Lake that has been COMPLETELY RENOVATED! Unit features luxury vinyl flooring, quartz counters, new cabinets, stainless steel appliances and much much more! Two covered assigned parking stalls...just a short hop to shopping, parks, schools and the freeway.

## **Building Details**

**Exterior material:** Double Wall, Masonry/Stucco,

Wood Frame

**Building Name:** Lakeside Holiday

Year Remodeled: 2024

**Parking:** Assigned, Covered - 2, Garage

ArchitecturalStyle: Townhouse