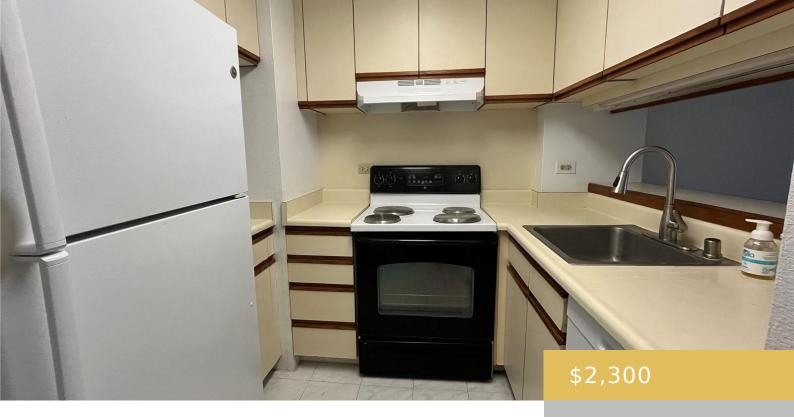

## 5333 LIKINI STREET HONOLULU OAHU 96818

https://goldseai.com

SALT LAKE/PLAZA LANDMARK-21st Floor Corner unit. Large one bedroom Condo with New carpet and drapes, washer/dryer and all appliances in unit & lanai overlooking the Honolulu Country Club Golf Course. Conveniently located in a Gated Community that includes a beautiful landscaped property, reserved parking & guest parking, pool, jacuzzi, BBQ [...]

## **Amenities & Features**

Parking Total: 1 Security Features: 24-hr. Security, Gated Community, Keyed Elevator,

Security Patrol

**Pets Allowed:** No **Amenities:** AC Window Unit, BBQ, Dishwasher, Disposal, Dryer, Exercise Room, Lanai, Patio/Deck, Pool on Property, Range Hood, Range/Oven,