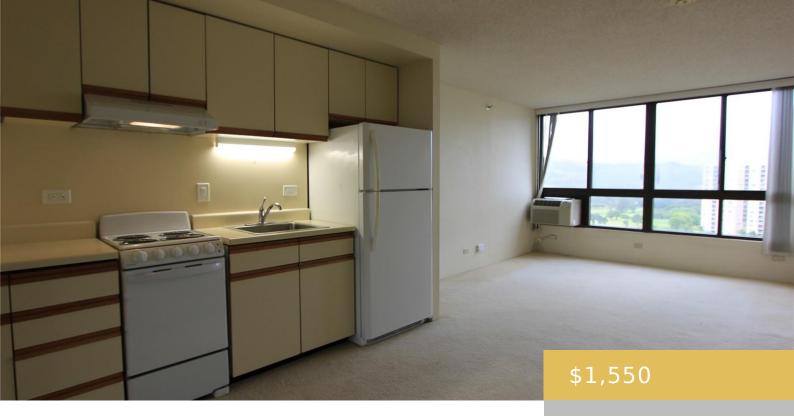

## **5333 LIKINI STREET HONOLULU OAHU 96818**

https://goldseai.com

Enjoy OPEN VIEWS of the Golf Course from the 18th floor of this high-rise condominium. Conveniently located near to the airport, easy access to freeway, Salt Lake Shopping Center, Target, Moanalua Shopping Center, Stadium Mall-Plus-many shops, businesses, dining & entertainment options in the area. NO PETS. NO SMOKING

## **Amenities & Features**

Parking Total: 1

Pets Allowed: No

**Security Features:** Key

Amenities: AC Window Unit, BBQ, Community Laundry, Exercise Room, Pool on Property, Range Hood, Range/Oven, Refrigerator, Security Guard