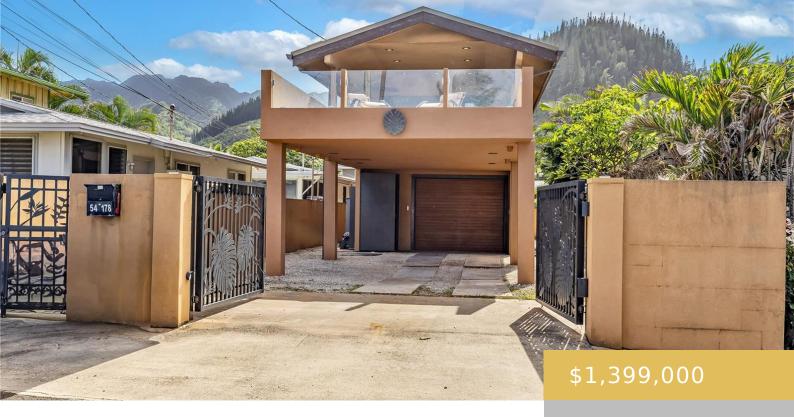

## 54-178 KAWAIPAPA STREET HAUULA OAHU 96717

https://goldseai.com

Presenting a custom-built home featuring 4 beds, 3 full baths, 2 half baths, a full kitchen, and 2 wet bars. This versatile home can be separated into a top floor unit and a downstairs unit, both with a private entry and a laundry area. The home boasts a one-car garage [...]

## **Building Details**

Exterior material: Double Wall, Masonry/Stucco, Ro

Wood Frame

Parking: 3 Car+, Carport, Street

Roof: Aluminum/Steel

ArchitecturalStyle: Detach Single Family

## **Amenities & Features**

**Parking Total:** 4

**Amenities:** Bedroom on 1st Floor, Full Bath on 1st Floor, Wall/Fence

Pets Allowed: No

**Features:** Cable, Internet, Other, Overhead Electricity, Public Water, Septic