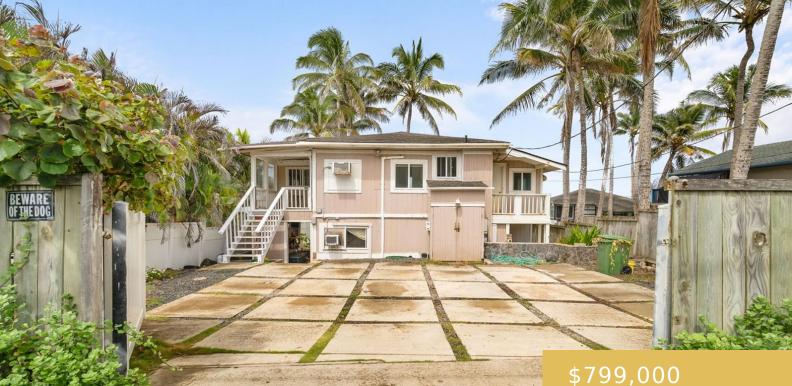

### 54-233 KAMEHAMEHA HIGHWAY HAUULA OAHU 96717

https://goldseai.com

This almost beach front two story home with spacious covered lanai's in Hauula has many possibilities In addition, ocean views and magnificent sunrises to enjoy with your early morning cup of coffee. Upstairs has 3 bedrooms two baths with a full kitchen and downstairs two recreation rooms, a bath and [...]

- \$799,00C
- 3 beds
- 3 baths
- Single Family
- Single Family
- Active
- 1536 sq ft

# **Building Details**

Exterior material: Double Wall, Slab, Wood FrameRoof: CompositionParking: 3 Car+, Driveway, StreetArchitecturalStyle: Detach Single FamilyYear Remodeled: 2018Year Remodeled: 2018