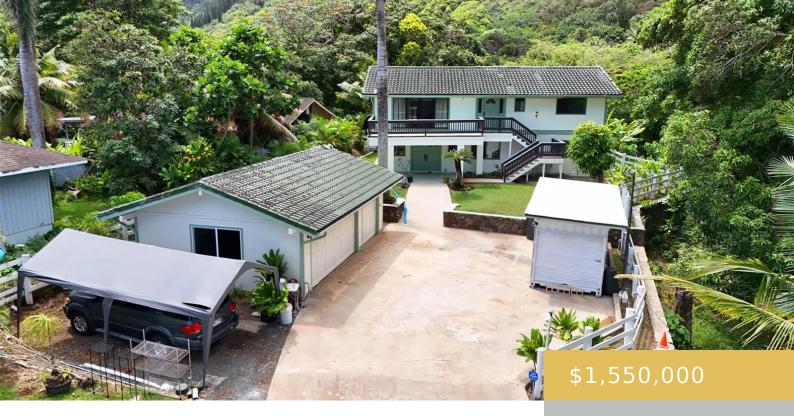

## 54-238 HAUULA HOMESTEAD ROAD HAUULA OAHU 96717

https://goldseai.com

Featuring a gated entry for privacy, the home boasts breathtaking ocean and mountain views on an expansive 18,991 square foot lot zoned R-5, offering the potential to build another home or two. This charming residence provides a serene escape with stunning views of the lush surroundings, set in a peaceful [...]

## **Building Details**

**Exterior material:** Above Ground **Roof:** Custom/Specialty, Other

Parking: 3 Car+, Boat, Driveway, Garage, Street ArchitecturalStyle: Detach Single Family

## **Amenities & Features**

**Parking Total:** 4

**Amenities:** Bedroom on 1st Floor, Landscaped, Other, Storage, Workshop

Pets Allowed: No

Features: Other, Septic, Water