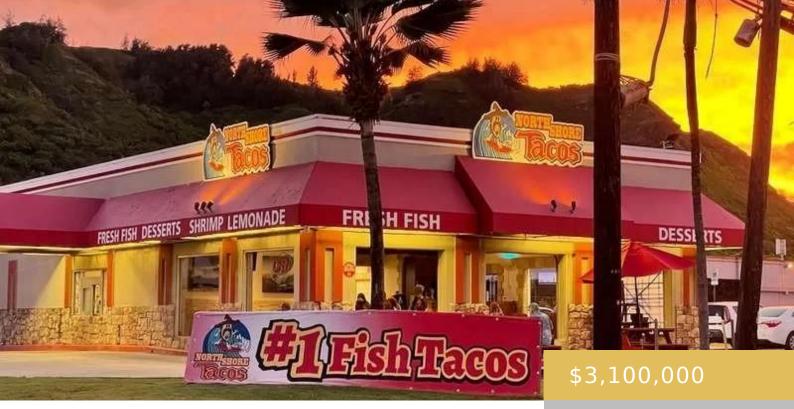

## 54-296 KAMEHAMEHA HIGHWAY HAUULA OAHU 96717

https://goldseai.com

Prime North Shore Commercial Building Rarely Available ~ This exceptional commercial property on Kamehameha Highway in Hauula offers an outstanding opportunity for investors and business owners alike. With B-1 zoning, it's ideal for a wide range of commercial ventures. The property spans 20,306 sqft of land, featuring a 2,414 sqft [...]