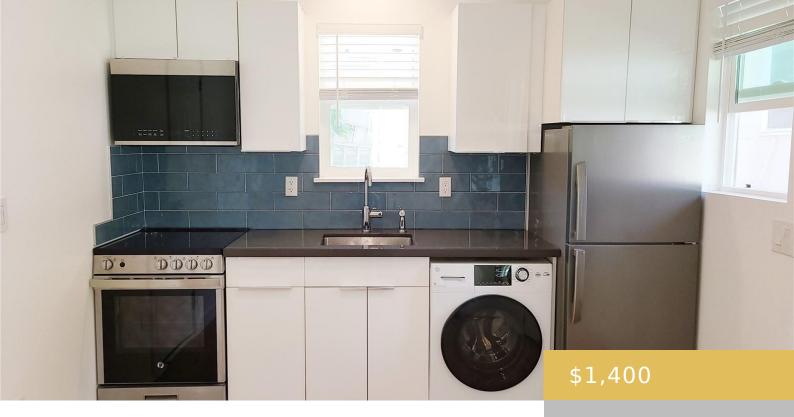

## **540 EKEKELA PLACE HONOLULU OAHU 96817**

https://goldseai.com

The unit is approx. 200 sq. ft. Renovated detached studio. Stainless steel appliances, quartz countertops, and solid wood cabinets. Washer/dryer combo in unit, window AC. Rent/water/sewer for one occupant included. Any additional occupant will be charged \$100/person/mo. Electricity billed separately, on a submeter. Tenant pays for internet, cable, and telephone [...]

## **Amenities & Features**

Parking Total: 1

Pets Allowed: No

Features: Parking, Sewer, Trash,

Water, Yard Service

**Security Features:** Key

**Amenities:** AC Window Unit, Blinds, Dryer, Microwave Hood, None, Range/Oven, Refrigerator, Smoke Detector,

Washer