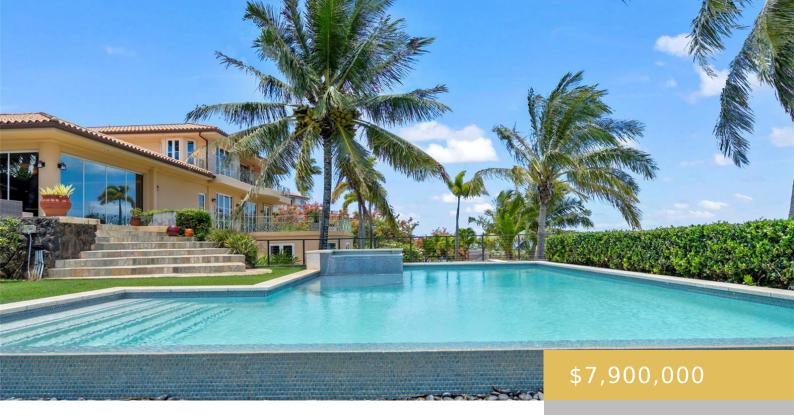

## 552 MOANIALA STREET HONOLULU OAHU 96821

https://goldseai.com

Price reduction for next owner to make any renovations. View!

View! View! Spectacular ocean and Diamond Head views from
this stunning residence. Estate sized rim lot – 23,849 square feet

– level, fully landscaped gardens in the Pointe at Hawaii Loa
Ridge. Drive up to this large home with a [...]

- 6 beds
- 6 haths
- Single Family
- Single Family
- Active
- 11987 sq ft