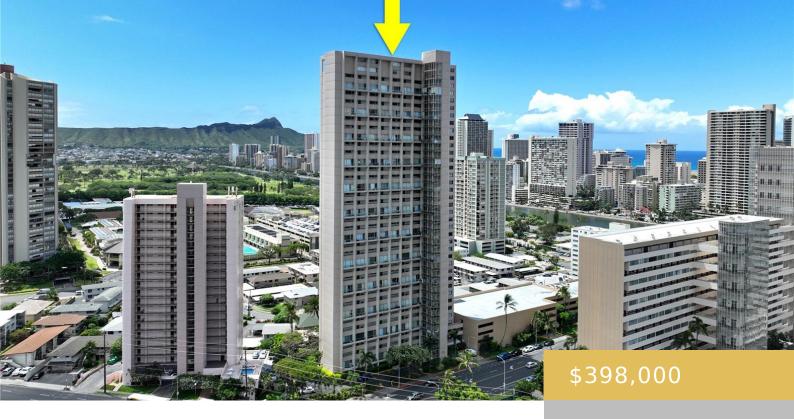

## 555 UNIVERSITY AVENUE HONOLULU OAHU 96826

https://goldseai.com

Building has 100% hurricane insurance coverage! Don't miss out! priced to sell at \$70,000 below 2024 assessed value. This split-level one bedroom, one bath apartment has two lanais. Downstairs is a spacious living area due to the lower level lanai has been enclosed but upstairs bedroom lanai is open. View [...]

## **Building Details**

**Exterior material:** Concrete, Masonry/Stucco **Parking:** Assigned, Guest, Open - 1

Building Name: Ala Wai Plaza Skyrise ArchitecturalStyle: High-Rise 7+ Stories